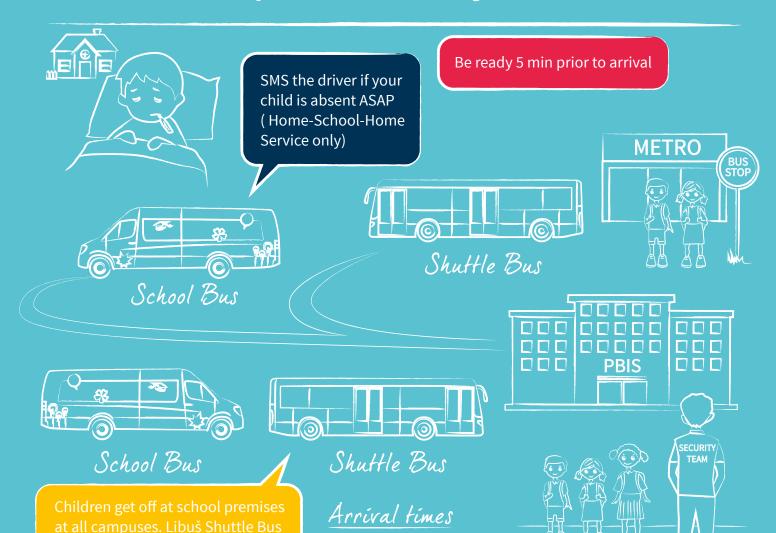

For daily changes in club arrangements parents to contact school administrator.

Teacher on bus duty or school driver takes bus attendance for Nursery – Year 6 children Afternoon Departure 3.35 PM Kamýk and Vlastina, 3.41 PM Libuš After Club Bus Departure 4.35 PM Kamýk, 4.41 PM Libuš

Parents need to collect Primary School children at the bus stop/drop off point. Year 7–13 students can walk home alone. Please make sure you are on time to collect your child.

PERMISSION TO GO HOME FROM THE BUS STOP FOR PRIMARY SCHOOL