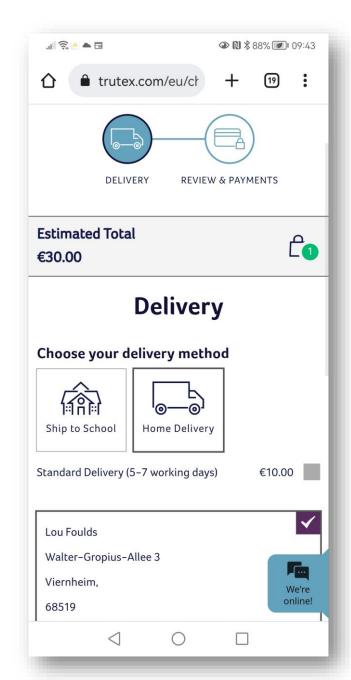

#### Payment options including PayPal, Visa, Mastercard & Ideal

|                                                                                      | ∞ 🛯 %     | 88% 🕖 I | 09:44           |  |  |
|--------------------------------------------------------------------------------------|-----------|---------|-----------------|--|--|
| trutex.com/eu/cł                                                                     | +         | 19      | :               |  |  |
| Estimated Total<br>€30.00                                                            |           |         |                 |  |  |
| My billing and shipping as same                                                      | ddress ar | e the   |                 |  |  |
| Lou Foulds                                                                           |           |         |                 |  |  |
| Walter-Gropius-Allee 3                                                               |           |         |                 |  |  |
| Viernheim, 68519                                                                     |           |         |                 |  |  |
| Germany                                                                              |           |         |                 |  |  |
| 0797000000                                                                           |           |         |                 |  |  |
|                                                                                      |           |         |                 |  |  |
| By continuing you are agreeing to our terms and conditions. Click here to view them. |           |         |                 |  |  |
| Please indicate your marketing preferences below.                                    |           |         |                 |  |  |
| I agree to receive emails,<br>general messages from Ti                               |           | ons and | J               |  |  |
| PLACE ORDER                                                                          |           |         |                 |  |  |
|                                                                                      |           | 100     | Ve're<br>nline! |  |  |
|                                                                                      |           |         |                 |  |  |