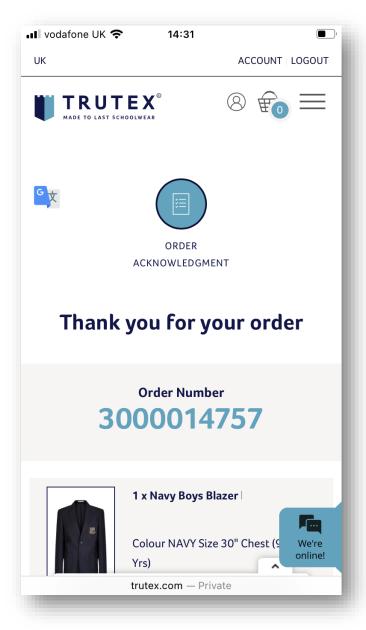

ons. Click here to view them. |           |         |                 |  |  |
| Please indicate your marketing preferences below.                                    |           |         |                 |  |  |
| I agree to receive emails,<br>general messages from Ti                               |           | ons and | J               |  |  |
| PLACE ORDER                                                                          |           |         |                 |  |  |
|                                                                                      |           | 100     | Ve're<br>nline! |  |  |
|                                                                                      |           |         |                 |  |  |



### Confirmation on screen with email sent