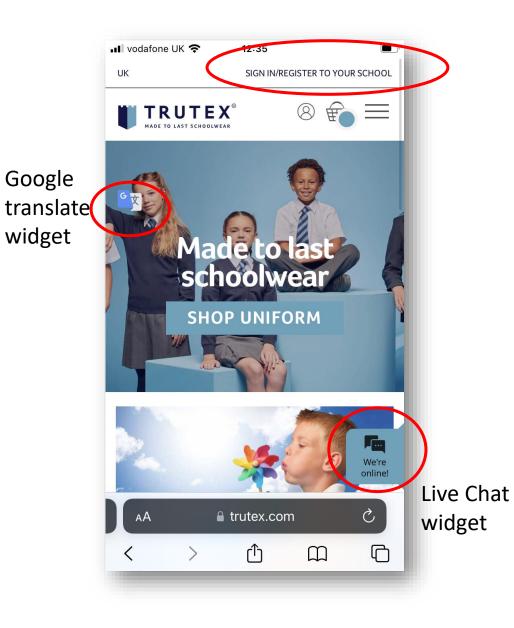

### HOW TO CONTACT US

Live Chat throughout August 9am – 9pm at www.trutex.com/eu

Email us tdint@trutex.com

Call us +31 (0)20 808 8620