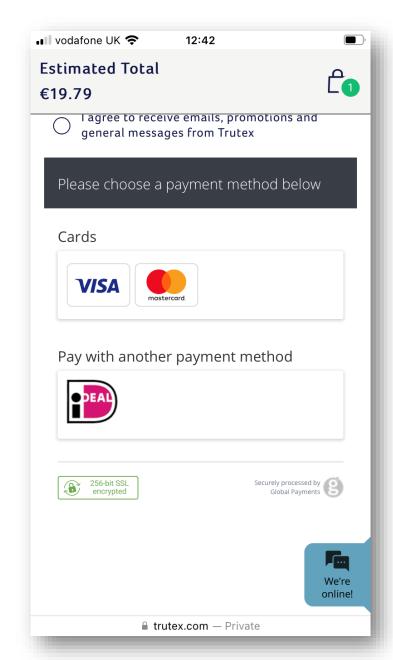

#### Payment options including PayPal, Visa, Mastercard & Ideal

|                                                                                      | ∞ 🛯 %     | 88% 🕖 I | 09:44           |  |  |
|--------------------------------------------------------------------------------------|-----------|---------|-----------------|--|--|
| trutex.com/eu/cł                                                                     | +         | 19      | :               |  |  |
| Estimated Total<br>€30.00                                                            |           |         |                 |  |  |
| My billing and shipping as same                                                      | ddress ar | e the   |                 |  |  |
| Lou Foulds                                                                           |           |         |                 |  |  |
| Walter-Gropius-Allee 3                                                               |           |         |                 |  |  |
| Viernheim, 68519                                                                     |           |         |                 |  |  |
| Germany                                                                              |           |         |                 |  |  |
| 0797000000                                                                           |           |         |                 |  |  |
|                                                                                      |           |         |                 |  |  |
| By continuing you are agreeing to our terms and conditions. Click here to view them. |           |         |                 |  |  |
| Please indicate your marketing preferences below.                                    |           |         |                 |  |  |
| I agree to receive emails,<br>general messages from Ti                               |           | ons and | J               |  |  |
| PLACE ORDER                                                                          |           |         |                 |  |  |
|                                                                                      |           | 100     | Ve're<br>nline! |  |  |
|                                                                                      |           |         |                 |  |  |