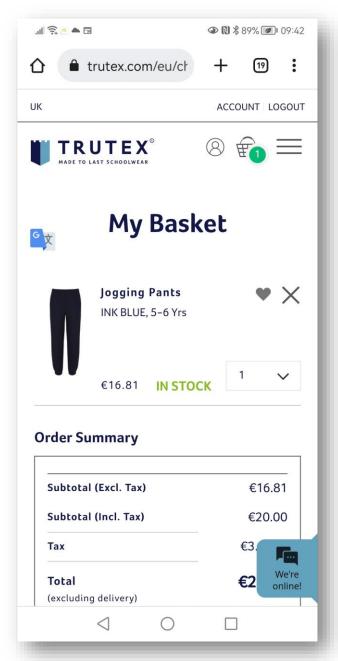

### In basket – see stock information and proceed for delivery options

| u 😓 🖉 🖿                              |                  |  |  |  |  |  |
|--------------------------------------|------------------|--|--|--|--|--|
| trutex.com/eu/cł                     | + 19 :           |  |  |  |  |  |
| TRUTEX <sup>©</sup>                  | ⊗ €_1 ≡          |  |  |  |  |  |
| €16.81 IN STO                        | CK 1 ~           |  |  |  |  |  |
| Order Summary                        |                  |  |  |  |  |  |
| Subtotal (Excl. Tax)                 | €16.81           |  |  |  |  |  |
| Subtotal (Incl. Tax)                 | €20.00           |  |  |  |  |  |
| Тах                                  | €3.19 ∽          |  |  |  |  |  |
| <b>Total</b><br>(excluding delivery) | €20.00           |  |  |  |  |  |
| PROCEED TO CHECKOUT                  |                  |  |  |  |  |  |
| Add a promotional code               | ~                |  |  |  |  |  |
| Gift Cards                           |                  |  |  |  |  |  |
| < Continue Shopping                  | We're<br>online! |  |  |  |  |  |
| $\triangleleft$ O                    |                  |  |  |  |  |  |