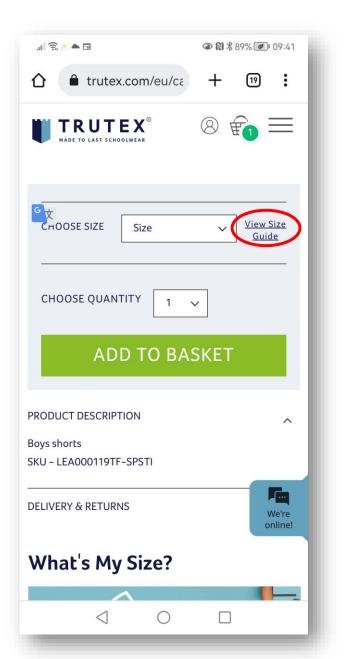

#### View size information or use What's My Size app

Choose suggested size using Size app & drop down

| ■ vodafone UK <b>?</b> 12:4                                                   |             |  |  |  |  |
|-------------------------------------------------------------------------------|-------------|--|--|--|--|
| Enter your details<br>to get your size, quick & easy.                         |             |  |  |  |  |
| Gender<br>Girl                                                                | Воу         |  |  |  |  |
| Height                                                                        | Weight      |  |  |  |  |
| cm in                                                                         | kg lb       |  |  |  |  |
| By proceeding, you agree to MySizelD's <u>TOS</u> and <u>Privacy Policy</u> . |             |  |  |  |  |
| Show Me My Size                                                               |             |  |  |  |  |
|                                                                               |             |  |  |  |  |
|                                                                               |             |  |  |  |  |
| PRODUCT DESCRIPTION                                                           | We're       |  |  |  |  |
| Junior shorts                                                                 | online!     |  |  |  |  |
| SKU - LEA000101TF-SPSTI                                                       |             |  |  |  |  |
|                                                                               | n — Private |  |  |  |  |