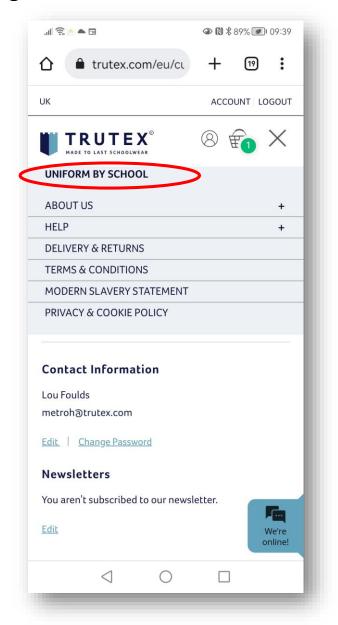

# Click "burger menu" and "Uniform by School" to access your own school's uniform page