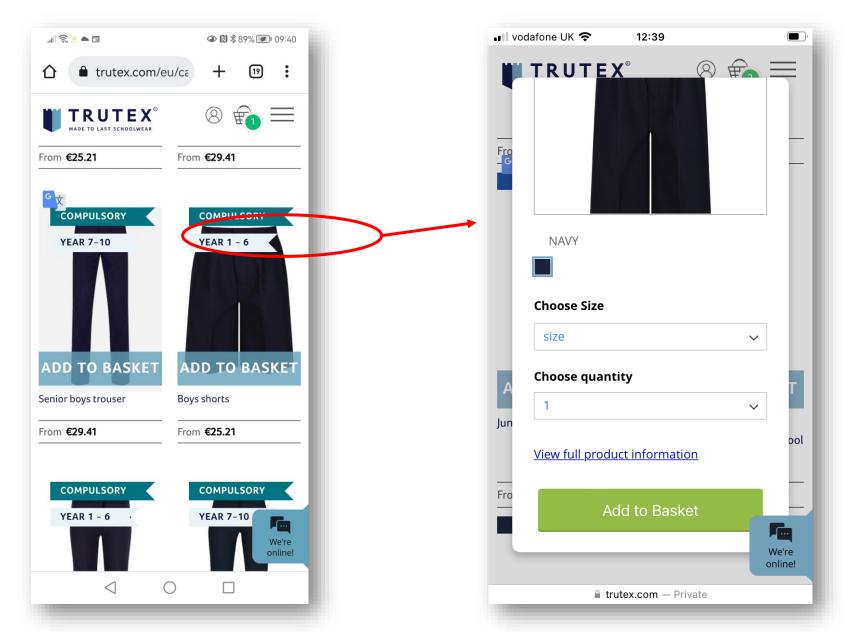

# Click "burger menu" and "Uniform by School" to access your own school's uniform page

# Click "Add to basket" for quick buy or the image to go to full product details