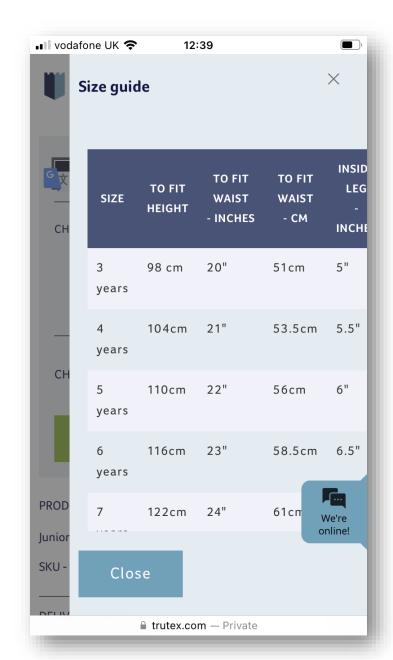

#### View size information or use What's My Size app

Choose suggested size using Size app & drop down

| ■ vodafone UK <b>?</b> 12:4                                                   |             |  |  |  |  |
|-------------------------------------------------------------------------------|-------------|--|--|--|--|
| Enter your details<br>to get your size, quick & easy.                         |             |  |  |  |  |
| Gender<br>Girl                                                                | Воу         |  |  |  |  |
| Height                                                                        | Weight      |  |  |  |  |
| cm in                                                                         | kg lb       |  |  |  |  |
| By proceeding, you agree to MySizelD's <u>TOS</u> and <u>Privacy Policy</u> . |             |  |  |  |  |
| Show Me My Size                                                               |             |  |  |  |  |
|                                                                               |             |  |  |  |  |
|                                                                               |             |  |  |  |  |
| PRODUCT DESCRIPTION                                                           | We're       |  |  |  |  |
| Junior shorts                                                                 | online!     |  |  |  |  |
| SKU - LEA000101TF-SPSTI                                                       |             |  |  |  |  |
|                                                                               | n — Private |  |  |  |  |